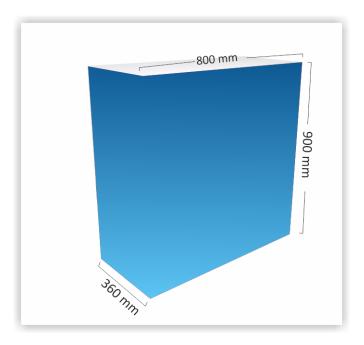

#### **Product specifications:**

- ✓ total graphic area: W: 380 mm H: 920 mm; W: 820mm H:920 mm; W:380mm H: 920 mm
- ✓ visible graphic area: W: 360 mm H: 900; W: 800 mm H: 900 mm; W: 360mm H: 900 mm

#### **Recommandations:**

- ✓ please do not place important elements (logos, texts, images, etc.) in the following areas: 20 mm left, 20 mm right, 20 mm top, 20 mm bottom.
- ✓ the graphic colors may slightly differ from the colors on your screen or on other print proofs, due to factors such as: type of the printed material, ink type, print tehnology, your screen calibration, etc. If in doubt, we recommand you to request a print proof, prior to placing an order.