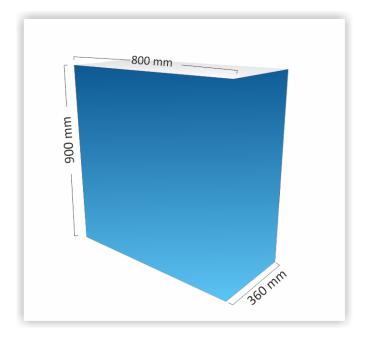

#### **Product specifications:**

- ✓ total graphic area: W: 380 mm H: 920 mm; W: 820mm H:920 mm; W:380mm H: 920 mm
- ✓ visible graphic area: W: 360 mm H: 900; W: 800 mm H: 900 mm; W: 360mm H: 900 mm

#### **Recommandations:**

- ✓ please do not place important elements (logos, texts, images, etc.) in the following areas: 20 mm left, 20 mm right, 20 mm top, 20 mm bottom.
- ✓ the graphic colors may slightly differ from the colors on your screen or on other print proofs, due to factors such as: type of the printed material, ink type, print tehnology, your screen calibration, etc. If in doubt, we recommand you to request a print proof, prior to placing an order.