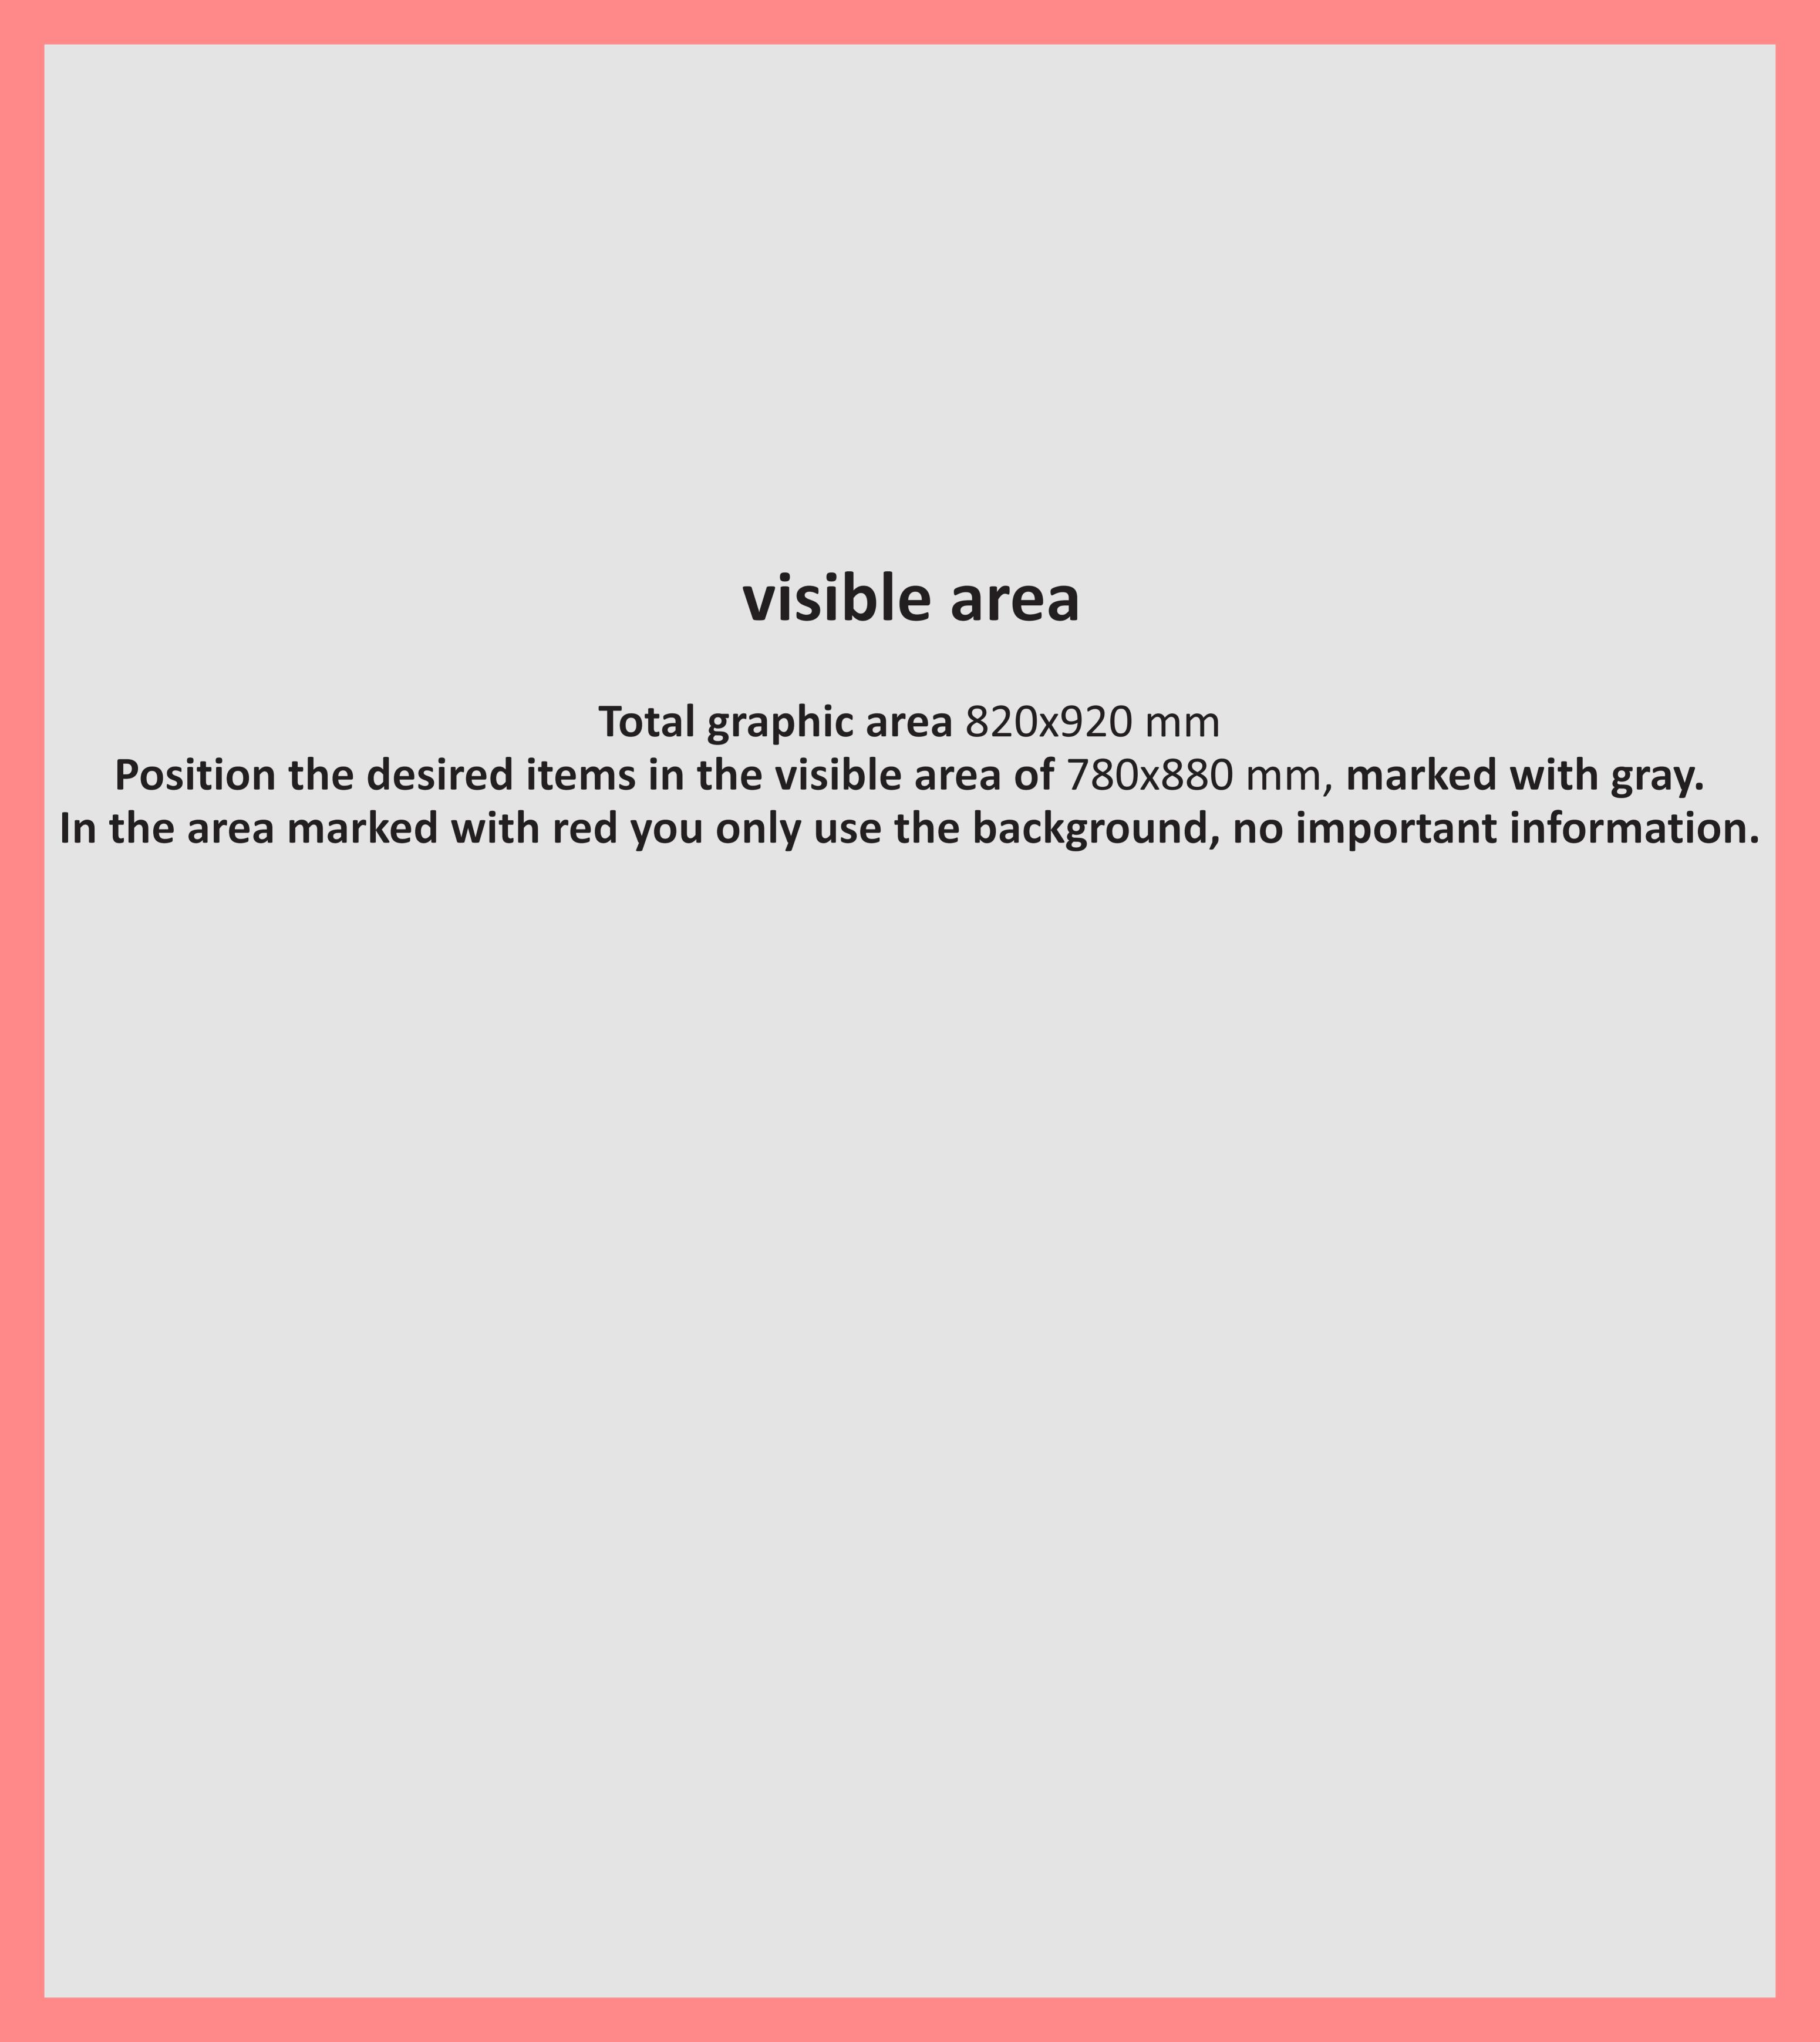

Total graphic area 380x920 mm

Position the desired items in the visible area of 340x880 mm, marked with gray.

In the area marked with red you only use the background, no important information.

Total graphic area 380x920 mm

Position the desired items in the visible area of 340x880 mm, marked with gray.

In the area marked with red you only use the background, no important information.